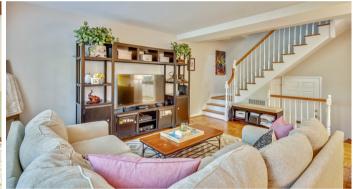

## CHARMINGLY UPDATED MADISON MODEL WITH 2 BEDROOMS & 1 BATHROOM NESTLED IN PARK FAIRFAX!

Charmingly updated Madison model with 2 bedrooms & 1 bathroom nestled in ParkFairfax! The light filled main living level is accented with upgraded vinyl windows, gleaming wood flooring, & a NEW AC wall unit. The gourmet chef's kitchen features granite countertops, stainless steel appliances, and updated custom cabinetry. The spacious family room & dining nook overlooks the lush & serene grounds of Parkfairfax. The upper living level features the spacious master bedroom – that easily fits a king, a nice sized second bedroom, & a full bathroom with a pedestal sink. The rare bedroom level laundry area & a linen closet complete this lovely home. Additional updates include fresh paint throughout & a NEW electrical panel. Check out the floored attic & it's endless storage options. Fabulous location w/ an expansive front courtyard & on a culde-sac, with easy parking.