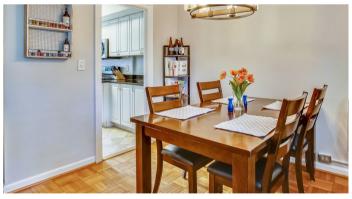

## CHARMINGLY UPDATED MADISON MODEL WITH 2 BEDROOMS & 1 BATHROOM NESTLED IN PARK FAIRFAX!

Charmingly updated Madison model with 2 bedrooms & 1 bathroom nestled in ParkFairfax! The light filled main living level is accented with upgraded vinyl windows, gleaming wood flooring, & a NEW AC wall unit. The gourmet chef's kitchen features granite countertops, stainless steel appliances, and updated custom cabinetry. The spacious family room & dining nook overlooks the lush & serene grounds of Parkfairfax. The upper living level features the spacious master bedroom – that easily fits a king, a nice sized second bedroom, & a full bathroom with a pedestal sink. The rare bedroom level laundry area & a linen closet complete this lovely home. Additional updates include fresh paint throughout & a NEW electrical panel. Check out the floored attic & it's endless storage options. Fabulous location w/ an expansive front courtyard & on a culde-sac, with easy parking.