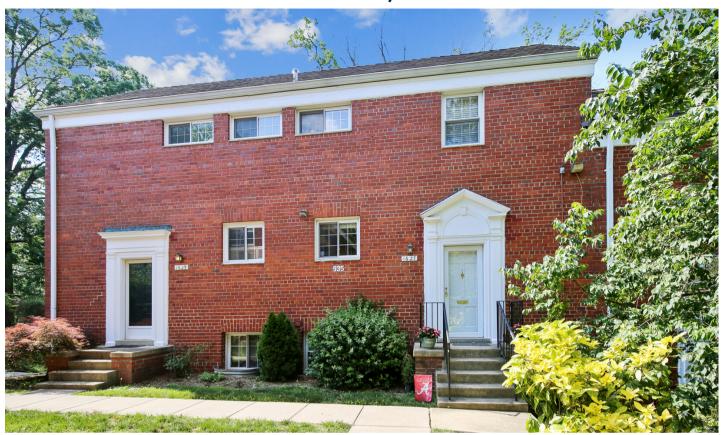

## 1627 MT EAGLE PLACE ALEXANDRIA, VA 22302

## CHARMINGLY UPDATED MADISON MODEL WITH 2 BEDROOMS & 1 BATHROOM NESTLED IN PARK FAIRFAX!

Charmingly updated Madison model with 2 bedrooms & 1 bathroom nestled in ParkFairfax! The light filled main living level is accented with upgraded vinyl windows, gleaming wood flooring, & a NEW AC wall unit. The gourmet chef's kitchen features granite countertops, stainless steel appliances, and updated custom cabinetry. The spacious family room & dining nook overlooks the lush & serene grounds of Parkfairfax. The upper living level features the spacious master bedroom – that easily fits a king, a nice sized second bedroom, & a full bathroom with a pedestal sink. The rare bedroom level laundry area & a linen closet complete this lovely home. Additional updates include fresh paint throughout & a NEW electrical panel. Check out the floored attic & it's endless storage options. Fabulous location w/ an expansive front courtyard & on a culde-sac, with easy parking.

## 1627 MT EAGLE PLACE ALEXANDRIA, VA 22302

2 Bedrooms
1 Bathroom

Monthly Condo Fee: \$476

~930 Sq. Ft.

2019 Taxes: \$3,696

Kay Houghton & Associates

703-CALL-KAY (703-225-5529) hello@khassociates.com