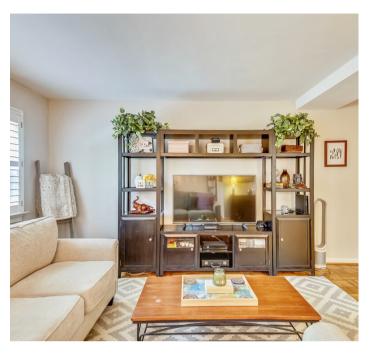

## CHARMINGLY UPDATED MADISON MODEL WITH 2 BEDROOMS & 1 BATHROOM NESTLED IN PARK FAIRFAX!

Charmingly updated Madison model with 2 bedrooms & 1 bathroom nestled in ParkFairfax! The light filled main living level is accented with upgraded vinyl windows, gleaming wood flooring, & a NEW AC wall unit. The gourmet chef's kitchen features granite countertops, stainless steel appliances, and updated custom cabinetry. The spacious family room & dining nook overlooks the lush & serene grounds of Parkfairfax. The upper living level features the spacious master bedroom – that easily fits a king, a nice sized second bedroom, & a full bathroom with a pedestal sink. The rare bedroom level laundry area & a linen closet complete this lovely home. Additional updates include fresh paint throughout & a NEW electrical panel. Check out the floored attic & it's endless storage options. Fabulous location w/ an expansive front courtyard & on a culde-sac, with easy parking.