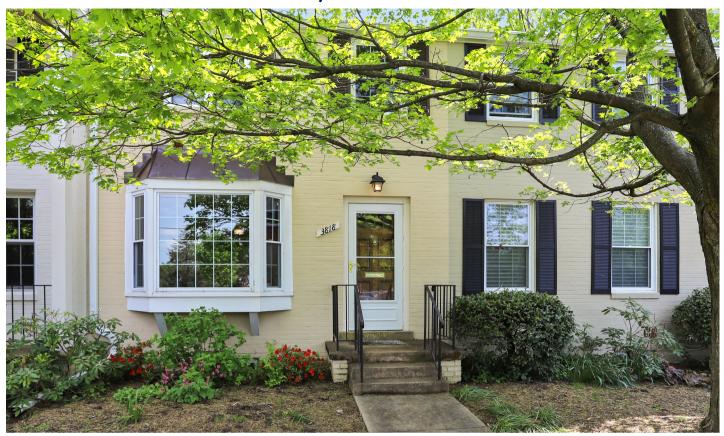

## 3818 KING STREET ALEXANDRA, VIRGINIA 22302

## BEAUTIFUL & RARE 3 LEVEL TOWNHOME WITH 3 BEDROOMS & 2 BATHROOMS NESTLED IN CHARMING FAIRLINGTON TOWNE!

This lovely unit features fresh paint & gleaming hardwood floors. The light filled main living level is accented with a bay window & separate dining area. The renovated kitchen POPs with granite countertops, white cabinetry, tile flooring, & newer stainless steel appliances. The upper living level features 3 bedrooms & a renovated full bathroom with a hand tiled marble shower & tile flooring. The lower living level features a huge recreations space, as well as a full bathroom, & laundry/workshop space. HUGE floored attic for additional storage. Private back patio is great for relaxing and entertaining. HVAC replaced in 2018! Quiet neighborhood just steps to shops/dining and two grocery stores. Fairlington Towne has easy access to Bradlee, Old Town, Shirlington Village, and 395!